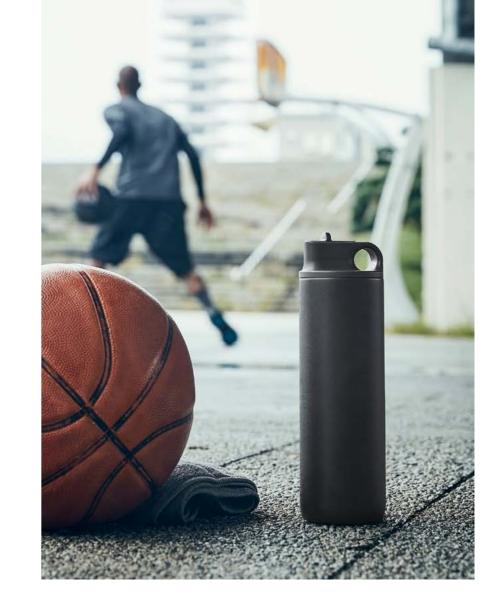

## ACTIVE TUMBLER

ACTIVE TUMBLER is designed to help you elevate your energy. The straw-type spout is easy to open and comfortable to drink from. The tumbler has a wide opening so it is easy to put in ice cubes and drinks. Vacuum insulated tumbler retains the temperature of cold drinks for a long time, and the elastomer rubber on the bottom reduces impact when placing the tumbler on the floor. It is available in 600ml and 800ml sizes.

\*Keep drinks cold for 6 hours, below 6°C/43°F

[Tumbler] 18-8 Stainless steel (powder coating), TPE [Lid, Spout] Polypropylene, Silicone