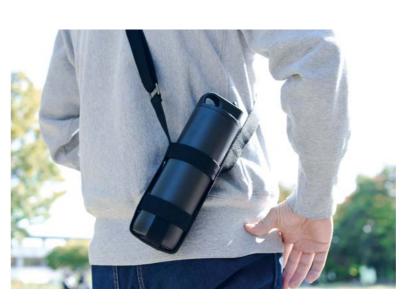

## TUMBLER STRAP 80mm

■ beige 23375 EU ● USA ●
■ black 23376 EU ● USA ●
[Holder] Ø 80 x H150 mm
[Belt] Adjustable 700-1,400 mm
[Holder] Ø 3.2 x H6.0 in
[Belt] Adjustable 28-56 in

\*ACTIVE TUMBLER 600ml / 800ml