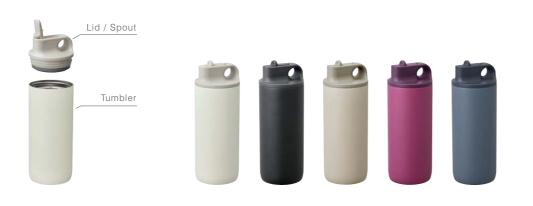

## ACTIVE TUMBLER

ACTIVE TUMBLER is designed to help you elevate your energy. The straw-type spout is easy to open and comfortable to drink from. The tumbler has a wide opening so it is easy to put in ice cubes and drinks. Vacuum insulated tumbler retains the temperature of cold drinks for a long time, and the elastomer rubber on the bottom reduces impact when placing the tumbler on the floor. It is available in 600ml and 800ml sizes.

## ACTIVE TUMBLER 600ml

 □ white
 20281
 EU® USA®

 ■ black
 20282
 EU® USA®

 ■ sand beige
 20283
 EU® USA®

 ■ ash pink
 20284
 EU® USA®

 ■ blue gray
 20285
 EU® USA®

φ 80 x H220 mm / 600 ml φ 3.2 x H8.8 in / 20.4 oz

## ACTIVE TUMBLER 800ml

 □ white
 20291
 EU ● USA ●

 ■ black
 20292
 EU ● USA ●

 ■ sand beige
 20293
 EU ● USA ●

 $\phi$  80 x H268 mm / 800 ml  $\phi$  3.2 x H10.7 in / 27.2 oz